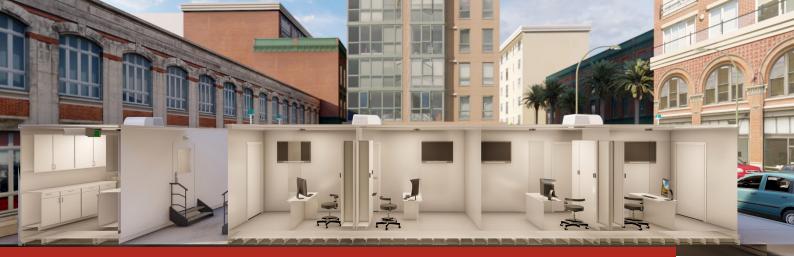

The suite offers a full modular system, with flexibility to be used as a whole system or customised and scaled to the customer's needs.

At Hermetic Mobility Africa, our customer needs are top of mind when we build our container suites using the highest quality manufactured materials, strict quality controls and industry leading technologies to create a perfect medical solution. The design is sleek, smart and will be representative of your entities identity becoming the new point of entry to your business, mine, medical facility or factory. The finishes abide by NIH, CDC, and WHO design standards.

#### **EXAMINATION** SUITE

- A full medical examination suite with top of the range medical finishes.
- Medical grade floor and wall linings which create a robust surface coating that is hygienic, easy to clean, sanitize and reduces maintenance effort and costs.
- Coving, capping and drain systems that eliminate dirt and bacteria build-up.
- Cabinets and joinery to medical grade
  standards.
- A safe environment for examining patients.
- Supplied fully equipped upon request.

#### THE BENEFITS OF THE MOBILE SUITES INCLUDE:

- Smart and sleek design, the new face of your organization
- Branding and logo opportunity on the exterior of the suite
- Mobile with quick deployment times to anywhere in the world
- Modular and flexible configurations
- Business continuity to prevent business / facility shut down
- Keep employees and personnel safe
- Control access, disinfect and protect your business at one point of entry
- Separation of symptomatic patients before entry into the facility
- Medical suites may be procured and stored until required
- Finishes abide by NIH, CDC, and WHO design standards