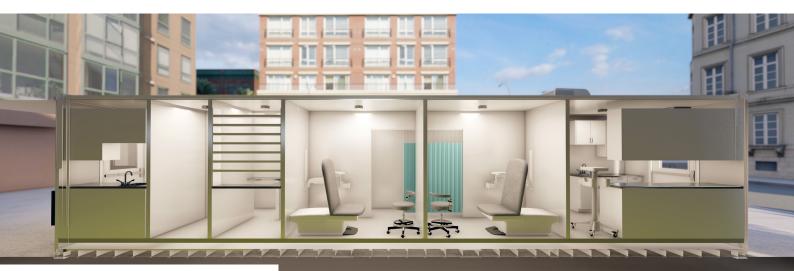

#### **EXAMINATION** SUITE

- A full medical examination suite with top of the range medical finishes.
- Medical grade floor and wall linings which create a robust surface coating that is hygienic, easy to clean, sanitize and reduces maintenance effort and costs.
- Coving, capping and drain systems that eliminate dirt and bacteria build-up.
- Cabinets and joinery to medical grade
  standards.
- A safe environment for examining patients.
- Supplied fully equipped upon request.

#### ACUTE PATIENT CARE SUITE:

- A complete hermetic (airtight) solution
- A negative pressure system for enhanced safety and treatment of acute symptomatic patients.
- Industry leading containment HVAC (heating, ventilation, air-conditioning) and pressurization systems.
- Floor to ceiling medical grade linings which create a robust surface coating that is hygienic, easy to clean, sanitize and reduces maintenance effort and costs.
- Hospital specification curtain systems.
- Supplied fully equipped upon request.

#### BIO-SAFETY LAB (BSL 2):

- Industry leading bio-containment and on-site virus testing laboratory
- Built to WHO and NIH guidelines
- Divided into designated pressurized work zones to prevent cross-contamination.
- Industry leading containment HVAC (heating, ventilation, air-conditioning) and pressurization systems creating a hermetic (airtight) environment.
- HEPA filtered supply air system with the primary containment equipment for a safe sample flow throughout the laboratory process.
- HEPA Filtered sample transfer airlocks centrally located in the Laboratory Command Center allow for samples to be processed into the laboratory while maintaining robust Chain of Custody Procedures.
- Medical grade stainless steel pressurized doors providing a sterile and airtight facility.
- Floor to ceiling medical grade linings which create a robust surface coating that is sterile, easy to clean, and reduces maintenance effort and costs.
- Hermetic Mobility Biocontainment Lab is delivered fully-equipped and ready for on-site commissioning.